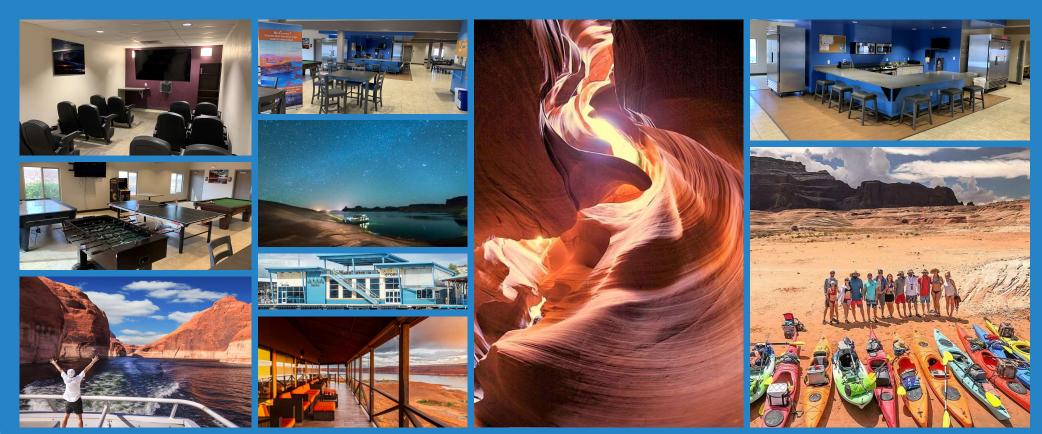

## Lake Powell Resorts and Marinas – AZ/UT

# Employee Community Facilities:

# Lake Powell Employee Perks!

| Discounts on<br>food &<br>beverage (20%) | Free boat tours                | Discounts on<br>retail product<br>(20%) | Hotel Discounts               |
|------------------------------------------|--------------------------------|-----------------------------------------|-------------------------------|
| Weekly<br>activities                     | Hiking                         | Referral Bonus<br>Programs              | Boat Rental<br>Discounts      |
| Houseboat<br>Incentive<br>Program        | Free Kayak and<br>Paddleboards | Shopping Trips                          | Seasonal<br>Bonus<br>Programs |